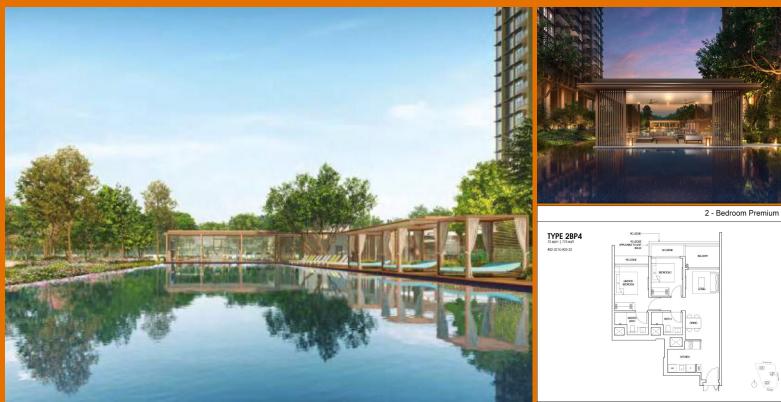

#### **PINETREE HILL**

Condominium for Sale: Partially furnished, 2 bedroom, 2 bathroom. Completion in 2027, this unit is in original condition. Tenure: Leasehold 99 Located in Singapore's district D21 near Clementi Park, Upper Bukit Timah in the area Central West (Central region).

### **EXTERIOR FACILITIES**

- 24 Hours Security
- Covered Car Park
- Basketball Court
- Function Room